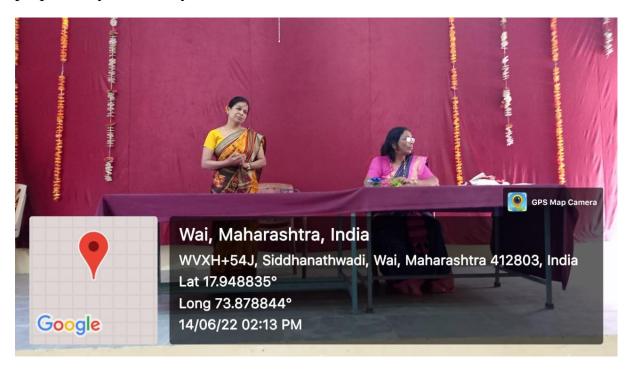

## "Vatpornima Kalchi v Aajachi"

A guest lecture on "Vatpornima Kalchi v Aajachi" was organized on 14<sup>th</sup> June 2022 by Women Empowerment committee of Kisan Veer Mahavidyalaya, Wai. The chief guest of program was Dr. Manjusha Shinde, Assistant Professor of Balasaheb Desai Mahavidyalaya, Patan. There were 45 ladies staff and 10 students present. Dr. Shinde mam gave scientific information about banyan tree. She also explained the importance of conservation of trees, medicinal importance etc. Dr. Manjusha Ingawale introduced and welcomed the chief guest. The program was anchored by Prof Komal Pisal. Vote of thanks was proposed by Dr Damayanti Jadhav.