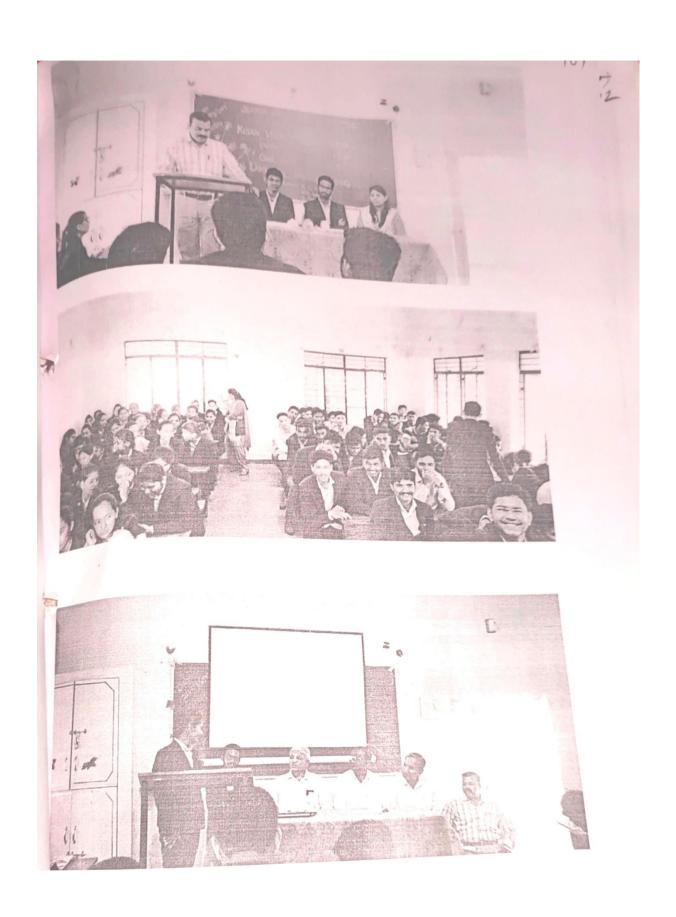

# The Role of Communicative Skills in Personality Development Report

A guest lecture on "The Role of Communicative Skills in Personality Development" was organized by the department of BCA on 13-02-2019. The chief speaker at this time was Mr. Mohan Ghokhale The Principal Dr. I.F. Pailwan was the chairperson of the program. Dr. I.F.Pailwan welcomedMr. Mohan GhokhaleandMrs R.S Mominwelcomed Principal Dr.I.F.Pailwan with a bouquet.

In his speechMr. Mohan Ghokhalepointed out the need of basic communicative skills for the students . Through his speech, he focused on the definition, types and importance of communicative skills. With the help of various suitable examples, he explained how communicative skills play a vital role in the personal and professional life of an individual. He also pointed out generally observed drawbacks of communicative skills and suggested some important keys to improve the communication skills of the students.

Hon. Principal Dr. I.F.Pailwan delivered his presidential speech in which he underlined the importance of communicative skills. Through his speech, he explained that having an effective personality is a crucial part of personal and business life.

Miss. K.R. Babar anchored the programme and also gave the formal introduction of the chief guest. Miss. P.R. Pansarean introductory speech explaining the significance of communicative skills and personality development and eventually Mr. S.P. Kamble offered the vote of thanks. A large gathering of students along with the teachers from various departments attended the program.