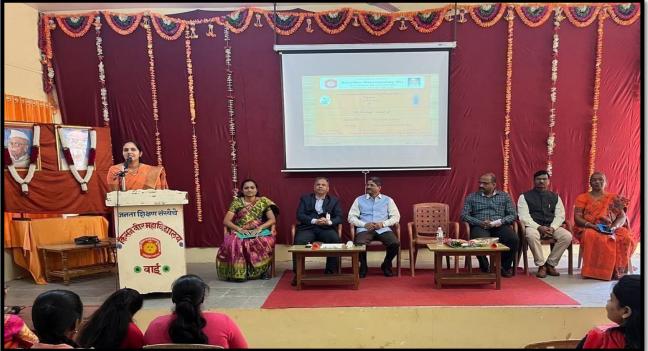

JANATA SHIKSHAN SANSTHA'S KISAN VEER MAHAVIDYALAYA, WAI (SATARA), M. S. Women Empowerment Cell and

Organize Guest Lecture on "PRE- Marriage Counseling"

Guest lecture on "**PRE-Marriage Counseling**" was organized by women empowerment cell and BCA Department on 11<sup>th</sup> Jan.2023. There were 100 students and 20 teachers participated. Our objective is to help and prepare our students for marriage by ensuring that the relationship is sound and rewarding. **Dr. Jivita Jamdade** was the chief guest and Hon. Dr. G. J. Fagare Principal, Kisan Veer Mahavidyalaya, wai was the chairperson of the program. On introductory speech Dr. Ingwale welcomes and introduced the theme of Guest Lecture. **Mrs. Archana Kadam** Introduced the chief guest to the audiences.

The Speaker Dr. Jamdade started her speech with asking question to students what is marriage? Why it is necessary? Then she mention that premarital counseling can help you to develop a better understanding of your partner's beliefs, values, expectations, motivations, priorities and routine. She discuss about the identification of core beliefs, set your realistic expectations for marriage, plan for the future and decide the ways in which your lives will be merged.

Principal Dr.G.J.Fagar motivated the students with his presidential speech and explained that such guest lectures are beneficial for your future. **Ms. Komal Babar** proposed the vote of thanks. **Mrs. Pournima Gaikwad** 