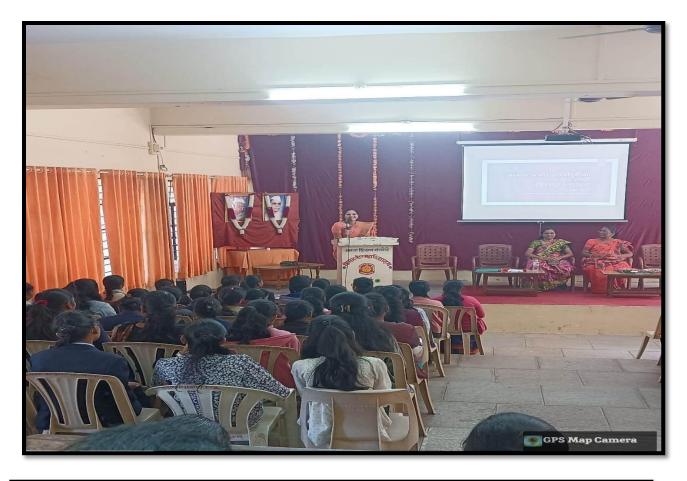

JANATA SHIKSHAN SANSTHA'S KISAN VEER MAHAVIDYALAYA, WAI (SATARA), M. S. Women Empowerment Cell and

Organize Guest Lecture on "PRE- Marriage Counseling"

Guest lecture on "**PRE-Marriage Counseling**" was organized by women empowerment cell and BCA Department on 11<sup>th</sup> Jan.2023. There were 100 students and 20 teachers participated. Our objective is to help and prepare our students for marriage by ensuring that the relationship is sound and rewarding. **Dr. Jivita Jamdade** was the chief guest and Hon. Dr. G. J. Fagare Principal, Kisan Veer Mahavidyalaya, wai was the chairperson of the program. On introductory speech Dr. Ingwale welcomes and introduced the theme of Guest Lecture. **Mrs. Archana Kadam** Introduced the chief guest to the audiences.

The Speaker Dr. Jamdade started her speech with asking question to students what is marriage? Why it is necessary? Then she mention that premarital counseling can help you to develop a better understanding of your partner's beliefs, values, expectations, motivations, priorities and routine. She discuss about the identification of core beliefs, set your realistic expectations for marriage, plan for the future and decide the ways in which your lives will be merged.

Principal Dr.G.J.Fagar motivated the students with his presidential speech and explained that such guest lectures are beneficial for your future. **Ms. Komal Babar** proposed the vote of thanks. **Mrs. Pournima Gaikwad** 