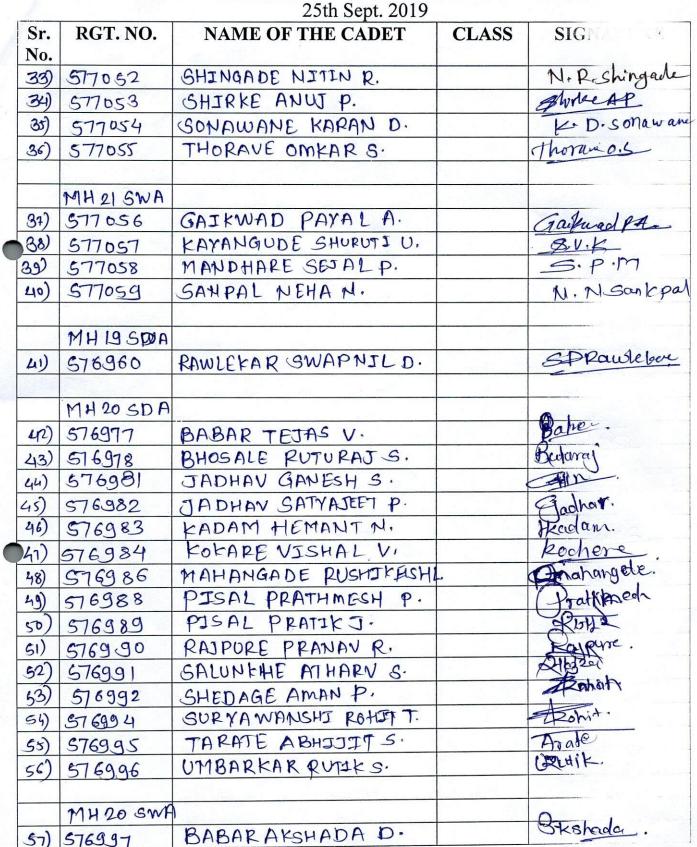

### 'ANTI RAGGING'

Lecture by Hon Anandrao Khobre, Police Inspector, Police Station, Wai. 25th Sept. 2019

| ~          | DOM NO                                                                                                                                                                                                                                                                                                                                                                                                                                                                                                                                                                                                                                                                                                                                                                                                                                                                                                                                                                                                                                                                                                                                                                                                                                                                                                                                                                                                                                                                                                                                                                                                                                                                                                                                                                                                                                                                                                                                                                                                                                                                                                                         | 25th Sept. 2019        | OT A CC | CICALLEGING           |
|------------|--------------------------------------------------------------------------------------------------------------------------------------------------------------------------------------------------------------------------------------------------------------------------------------------------------------------------------------------------------------------------------------------------------------------------------------------------------------------------------------------------------------------------------------------------------------------------------------------------------------------------------------------------------------------------------------------------------------------------------------------------------------------------------------------------------------------------------------------------------------------------------------------------------------------------------------------------------------------------------------------------------------------------------------------------------------------------------------------------------------------------------------------------------------------------------------------------------------------------------------------------------------------------------------------------------------------------------------------------------------------------------------------------------------------------------------------------------------------------------------------------------------------------------------------------------------------------------------------------------------------------------------------------------------------------------------------------------------------------------------------------------------------------------------------------------------------------------------------------------------------------------------------------------------------------------------------------------------------------------------------------------------------------------------------------------------------------------------------------------------------------------|------------------------|---------|-----------------------|
| Sr.<br>No. | RGT. NO.                                                                                                                                                                                                                                                                                                                                                                                                                                                                                                                                                                                                                                                                                                                                                                                                                                                                                                                                                                                                                                                                                                                                                                                                                                                                                                                                                                                                                                                                                                                                                                                                                                                                                                                                                                                                                                                                                                                                                                                                                                                                                                                       | NAME OF THE CADET      | CLASS   | SIGNATURE             |
|            | MH21SDA                                                                                                                                                                                                                                                                                                                                                                                                                                                                                                                                                                                                                                                                                                                                                                                                                                                                                                                                                                                                                                                                                                                                                                                                                                                                                                                                                                                                                                                                                                                                                                                                                                                                                                                                                                                                                                                                                                                                                                                                                                                                                                                        |                        |         |                       |
| 1)         | 577020                                                                                                                                                                                                                                                                                                                                                                                                                                                                                                                                                                                                                                                                                                                                                                                                                                                                                                                                                                                                                                                                                                                                                                                                                                                                                                                                                                                                                                                                                                                                                                                                                                                                                                                                                                                                                                                                                                                                                                                                                                                                                                                         | ARDE ROHAN R.          |         | 180                   |
| 2)         | 577021                                                                                                                                                                                                                                                                                                                                                                                                                                                                                                                                                                                                                                                                                                                                                                                                                                                                                                                                                                                                                                                                                                                                                                                                                                                                                                                                                                                                                                                                                                                                                                                                                                                                                                                                                                                                                                                                                                                                                                                                                                                                                                                         | BHILARE AMITS.         |         | Bulands               |
| 3)         | 577022                                                                                                                                                                                                                                                                                                                                                                                                                                                                                                                                                                                                                                                                                                                                                                                                                                                                                                                                                                                                                                                                                                                                                                                                                                                                                                                                                                                                                                                                                                                                                                                                                                                                                                                                                                                                                                                                                                                                                                                                                                                                                                                         | BHILARE NIKHIL O.      |         | BNIWID                |
| 4)         | 577023                                                                                                                                                                                                                                                                                                                                                                                                                                                                                                                                                                                                                                                                                                                                                                                                                                                                                                                                                                                                                                                                                                                                                                                                                                                                                                                                                                                                                                                                                                                                                                                                                                                                                                                                                                                                                                                                                                                                                                                                                                                                                                                         | BHOSALE AJJNKYA B.     |         | Bhereless             |
| 5)         | 577024                                                                                                                                                                                                                                                                                                                                                                                                                                                                                                                                                                                                                                                                                                                                                                                                                                                                                                                                                                                                                                                                                                                                                                                                                                                                                                                                                                                                                                                                                                                                                                                                                                                                                                                                                                                                                                                                                                                                                                                                                                                                                                                         | BHOSALE OM A.          |         | BIOIA                 |
| 6)         | 577025                                                                                                                                                                                                                                                                                                                                                                                                                                                                                                                                                                                                                                                                                                                                                                                                                                                                                                                                                                                                                                                                                                                                                                                                                                                                                                                                                                                                                                                                                                                                                                                                                                                                                                                                                                                                                                                                                                                                                                                                                                                                                                                         | BHOSALE SANKET S.      |         | Sanbet S.R            |
| 7)         | 577026                                                                                                                                                                                                                                                                                                                                                                                                                                                                                                                                                                                                                                                                                                                                                                                                                                                                                                                                                                                                                                                                                                                                                                                                                                                                                                                                                                                                                                                                                                                                                                                                                                                                                                                                                                                                                                                                                                                                                                                                                                                                                                                         | BHOSALE SAURABH D.     |         | B.S. U                |
| 8)         | 577027                                                                                                                                                                                                                                                                                                                                                                                                                                                                                                                                                                                                                                                                                                                                                                                                                                                                                                                                                                                                                                                                                                                                                                                                                                                                                                                                                                                                                                                                                                                                                                                                                                                                                                                                                                                                                                                                                                                                                                                                                                                                                                                         | CHAUBHARI SHIVAM G.    |         | chardmissy.           |
| 9)         | 577028                                                                                                                                                                                                                                                                                                                                                                                                                                                                                                                                                                                                                                                                                                                                                                                                                                                                                                                                                                                                                                                                                                                                                                                                                                                                                                                                                                                                                                                                                                                                                                                                                                                                                                                                                                                                                                                                                                                                                                                                                                                                                                                         | CHAUDHARI SWAPNILS.    |         | 29C                   |
| 10)        | 577029                                                                                                                                                                                                                                                                                                                                                                                                                                                                                                                                                                                                                                                                                                                                                                                                                                                                                                                                                                                                                                                                                                                                                                                                                                                                                                                                                                                                                                                                                                                                                                                                                                                                                                                                                                                                                                                                                                                                                                                                                                                                                                                         | CHAVAN SACHIN H.       |         | charar 8M             |
| 11)        | 577030                                                                                                                                                                                                                                                                                                                                                                                                                                                                                                                                                                                                                                                                                                                                                                                                                                                                                                                                                                                                                                                                                                                                                                                                                                                                                                                                                                                                                                                                                                                                                                                                                                                                                                                                                                                                                                                                                                                                                                                                                                                                                                                         | CHIKANE GAISH S.       |         | chikanser             |
| 12)        | 577031                                                                                                                                                                                                                                                                                                                                                                                                                                                                                                                                                                                                                                                                                                                                                                                                                                                                                                                                                                                                                                                                                                                                                                                                                                                                                                                                                                                                                                                                                                                                                                                                                                                                                                                                                                                                                                                                                                                                                                                                                                                                                                                         | CHAUDHARI DATTATRAY S. |         | D.S. Chaudhan         |
| 13)        | 577032                                                                                                                                                                                                                                                                                                                                                                                                                                                                                                                                                                                                                                                                                                                                                                                                                                                                                                                                                                                                                                                                                                                                                                                                                                                                                                                                                                                                                                                                                                                                                                                                                                                                                                                                                                                                                                                                                                                                                                                                                                                                                                                         | DABHADE SIDDHESH R.    |         | DOR                   |
| 14)        | 577 033                                                                                                                                                                                                                                                                                                                                                                                                                                                                                                                                                                                                                                                                                                                                                                                                                                                                                                                                                                                                                                                                                                                                                                                                                                                                                                                                                                                                                                                                                                                                                                                                                                                                                                                                                                                                                                                                                                                                                                                                                                                                                                                        | DESHMUKH DINESH S.     |         | DSD_                  |
| 15)        | 577034                                                                                                                                                                                                                                                                                                                                                                                                                                                                                                                                                                                                                                                                                                                                                                                                                                                                                                                                                                                                                                                                                                                                                                                                                                                                                                                                                                                                                                                                                                                                                                                                                                                                                                                                                                                                                                                                                                                                                                                                                                                                                                                         | DHEBHE ANIKETS.        |         | Anilat (SS)           |
| 16)        | 577035                                                                                                                                                                                                                                                                                                                                                                                                                                                                                                                                                                                                                                                                                                                                                                                                                                                                                                                                                                                                                                                                                                                                                                                                                                                                                                                                                                                                                                                                                                                                                                                                                                                                                                                                                                                                                                                                                                                                                                                                                                                                                                                         | DHEKANE PRANAYJ.       |         | DIPIJ                 |
| 17)        | 577036                                                                                                                                                                                                                                                                                                                                                                                                                                                                                                                                                                                                                                                                                                                                                                                                                                                                                                                                                                                                                                                                                                                                                                                                                                                                                                                                                                                                                                                                                                                                                                                                                                                                                                                                                                                                                                                                                                                                                                                                                                                                                                                         | DHUMAL MEGHARAJ V.     |         | Meghrey volum         |
| 18)        | 577037                                                                                                                                                                                                                                                                                                                                                                                                                                                                                                                                                                                                                                                                                                                                                                                                                                                                                                                                                                                                                                                                                                                                                                                                                                                                                                                                                                                                                                                                                                                                                                                                                                                                                                                                                                                                                                                                                                                                                                                                                                                                                                                         | GAIKWAD GAUTAM D.      |         | GGD                   |
| 19)        | 577038                                                                                                                                                                                                                                                                                                                                                                                                                                                                                                                                                                                                                                                                                                                                                                                                                                                                                                                                                                                                                                                                                                                                                                                                                                                                                                                                                                                                                                                                                                                                                                                                                                                                                                                                                                                                                                                                                                                                                                                                                                                                                                                         | JADHAN OMKAR B.        |         | Jadhero B             |
| 20)        | 517039                                                                                                                                                                                                                                                                                                                                                                                                                                                                                                                                                                                                                                                                                                                                                                                                                                                                                                                                                                                                                                                                                                                                                                                                                                                                                                                                                                                                                                                                                                                                                                                                                                                                                                                                                                                                                                                                                                                                                                                                                                                                                                                         | JEDHE ADITYA N.        |         | ANT                   |
| 21)        | 577040                                                                                                                                                                                                                                                                                                                                                                                                                                                                                                                                                                                                                                                                                                                                                                                                                                                                                                                                                                                                                                                                                                                                                                                                                                                                                                                                                                                                                                                                                                                                                                                                                                                                                                                                                                                                                                                                                                                                                                                                                                                                                                                         | JEDHE SAHJLB.          |         | S.B. Jedhe            |
| 22)        |                                                                                                                                                                                                                                                                                                                                                                                                                                                                                                                                                                                                                                                                                                                                                                                                                                                                                                                                                                                                                                                                                                                                                                                                                                                                                                                                                                                                                                                                                                                                                                                                                                                                                                                                                                                                                                                                                                                                                                                                                                                                                                                                | KACHARE DATTATRAY M.   |         | K. D. M               |
| 23)        | The second secon | KACHARE SURAJ N.       |         | on kochan             |
| 24)        | 577043                                                                                                                                                                                                                                                                                                                                                                                                                                                                                                                                                                                                                                                                                                                                                                                                                                                                                                                                                                                                                                                                                                                                                                                                                                                                                                                                                                                                                                                                                                                                                                                                                                                                                                                                                                                                                                                                                                                                                                                                                                                                                                                         | KONDHALKAR SAMJEB.     |         | S.B.K                 |
| 25)        | 577644                                                                                                                                                                                                                                                                                                                                                                                                                                                                                                                                                                                                                                                                                                                                                                                                                                                                                                                                                                                                                                                                                                                                                                                                                                                                                                                                                                                                                                                                                                                                                                                                                                                                                                                                                                                                                                                                                                                                                                                                                                                                                                                         | NANAWARE VEDANT M.     |         | Nangwarerry           |
| 26)        | 577645                                                                                                                                                                                                                                                                                                                                                                                                                                                                                                                                                                                                                                                                                                                                                                                                                                                                                                                                                                                                                                                                                                                                                                                                                                                                                                                                                                                                                                                                                                                                                                                                                                                                                                                                                                                                                                                                                                                                                                                                                                                                                                                         | NAWALE VEDANTS.        |         | VSNamale              |
| 27)        | 577046                                                                                                                                                                                                                                                                                                                                                                                                                                                                                                                                                                                                                                                                                                                                                                                                                                                                                                                                                                                                                                                                                                                                                                                                                                                                                                                                                                                                                                                                                                                                                                                                                                                                                                                                                                                                                                                                                                                                                                                                                                                                                                                         | PARTE KARATIK S.       |         | KSParh                |
| 28)        | 577047                                                                                                                                                                                                                                                                                                                                                                                                                                                                                                                                                                                                                                                                                                                                                                                                                                                                                                                                                                                                                                                                                                                                                                                                                                                                                                                                                                                                                                                                                                                                                                                                                                                                                                                                                                                                                                                                                                                                                                                                                                                                                                                         | PAWAR ABHIJIT L.       |         | Parar AL.             |
| 29)        | 577048                                                                                                                                                                                                                                                                                                                                                                                                                                                                                                                                                                                                                                                                                                                                                                                                                                                                                                                                                                                                                                                                                                                                                                                                                                                                                                                                                                                                                                                                                                                                                                                                                                                                                                                                                                                                                                                                                                                                                                                                                                                                                                                         | POL ROHJT R.           |         | Pohit PPol            |
| 30)        | 577049                                                                                                                                                                                                                                                                                                                                                                                                                                                                                                                                                                                                                                                                                                                                                                                                                                                                                                                                                                                                                                                                                                                                                                                                                                                                                                                                                                                                                                                                                                                                                                                                                                                                                                                                                                                                                                                                                                                                                                                                                                                                                                                         | PAJPORE VINAY V.       |         | 16 V. Paipar          |
| 31)        | 577 050                                                                                                                                                                                                                                                                                                                                                                                                                                                                                                                                                                                                                                                                                                                                                                                                                                                                                                                                                                                                                                                                                                                                                                                                                                                                                                                                                                                                                                                                                                                                                                                                                                                                                                                                                                                                                                                                                                                                                                                                                                                                                                                        | SHINDE AJAY R.         |         | Agay polinde<br>S.R.S |
| 32)        | The same of the sa | SHINDE SHUBHAM R       |         | 5.2.5                 |