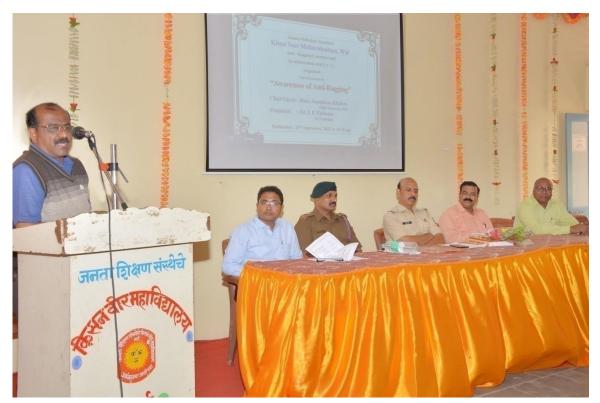

### A Guest Lecture on 'Anti Ragging'

A guest lecture on "Anti Ragging" was organized by the department of N.C.C.in association with 'Anti Ragging Committee' of the College on 25<sup>th</sup> Sept. 2019. The Chief Speaker was Hon. AnandraoKhobre, Police Inspector, Wai Police Station and I/C Principal Dr. I. F. Pailwan was chair person. I/C Principal Dr. I. F. Pailwanwelcomed Hon. AnandraoKhobre by offering bouquet & constitution of India. Lieutenant Sameer Pawar introduced Guest. Hon. AnandraoKhobre delivered a valuable speech on "Ragging" and explained importance & gravity of this topic with the help of various live examples &IPC codes. Shri Shivaji Tate, Convener of 'Anti Ragging Committee' anchored whole program and ShriShivajiraioKamble, Librarian &Convener, IQAC proposed vote of thanks.