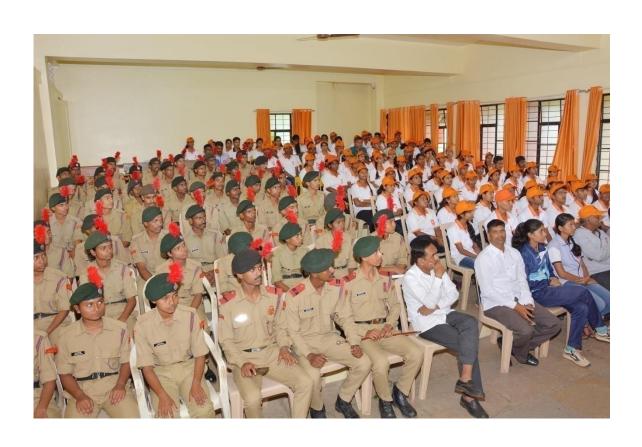

In all 10 Teachers, 105 N.C.C. Cadets and 50 Students were present for the hikshan Sans

eer Mahavid

program.

Lieutenant Sameer Pawar

NCC Officer

Kisan Veer Mahavidyalay, Wai

Dr. C.G Yeole